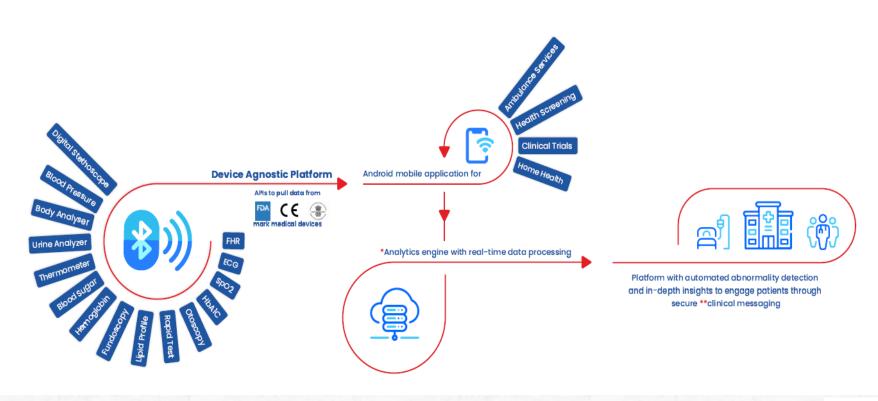

## TECHNOLOGY ARCHITECTURE

#### INTEGRATED POC DEVICES

Integrated point of care (POC) devices enhances the capability of data collection analysis, display transmission and consultation.