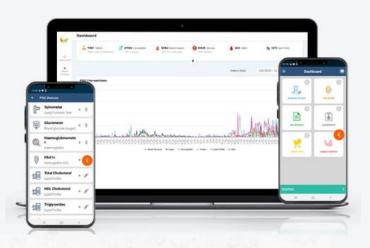

# **FEATURES**

Connected Devices

**Customized Branding** 

Personalized Care

Reports on SMS & WhatsApp

**Automated Reports** 

Real time Dashboard with Health Analytics