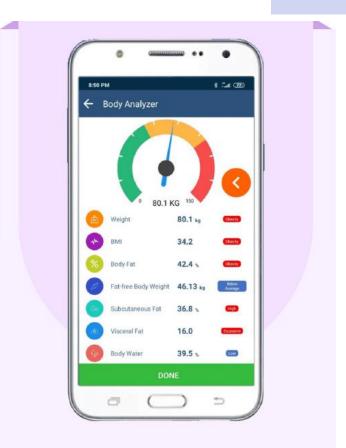

#### INTEGRATED POC DEVICES

Integrated point of care (POC) devices enhances the capability of data collection analysis, display transmission and consultation.