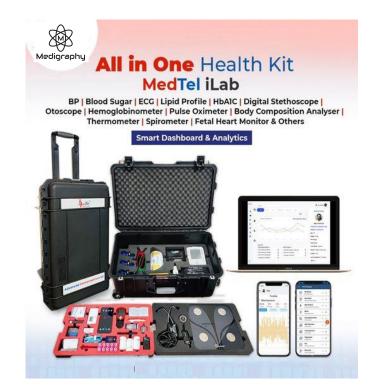

## Medigraphy-iLab

| Devices* (Connected Medical Devices)                                                                                                                                         | One Time Device Cost<br>Including Customised<br>Briefcase & One Year<br>Annual Subscription | Monthly<br>Software<br>Subscription<br>From 2 <sup>nd</sup> Years<br>Onwards |
|------------------------------------------------------------------------------------------------------------------------------------------------------------------------------|---------------------------------------------------------------------------------------------|------------------------------------------------------------------------------|
| Blood Pressure, Blood Sugar, Lipid Analyser ,HbA1c Analyser Body Composition Analyser, ECG, Digital Stethoscope, Pulse Oximeter, IR Thermometer, Otoscope, Haemoglobinometer | 349000 INR                                                                                  | 9999 INR                                                                     |

# Medigraphy-iLab

(All-In-One Health Kit)

<sup>\*</sup> Warranty for devices is one year

# **FEATURES**

Connected Devices

**Customized Branding** 

Personalized Care

Reports on SMS & WhatsApp

**Automated Reports** 

Real time Dashboard with Health Analytics